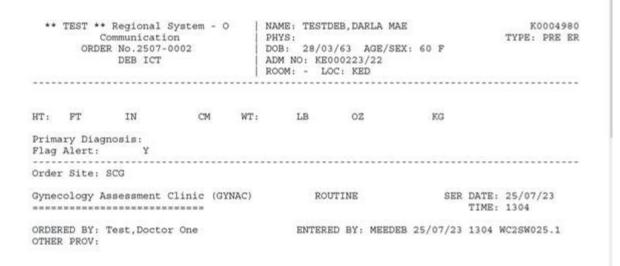

## Sample Order Entry Order:

This will print at both Printer A at OBGYN and SCS 4<sup>th</sup> Floor OB registration:

Please complete and give the following information sheet to the patient along with a copy of the ED Chart.