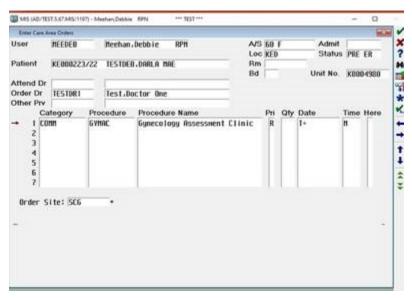

## Sample Order Entry Order:

This will print at both Printer A at OBGYN and SCS 4<sup>th</sup> Floor OB registration:

Please complete and give the following information sheet to the patient along with a copy of the ED Chart.