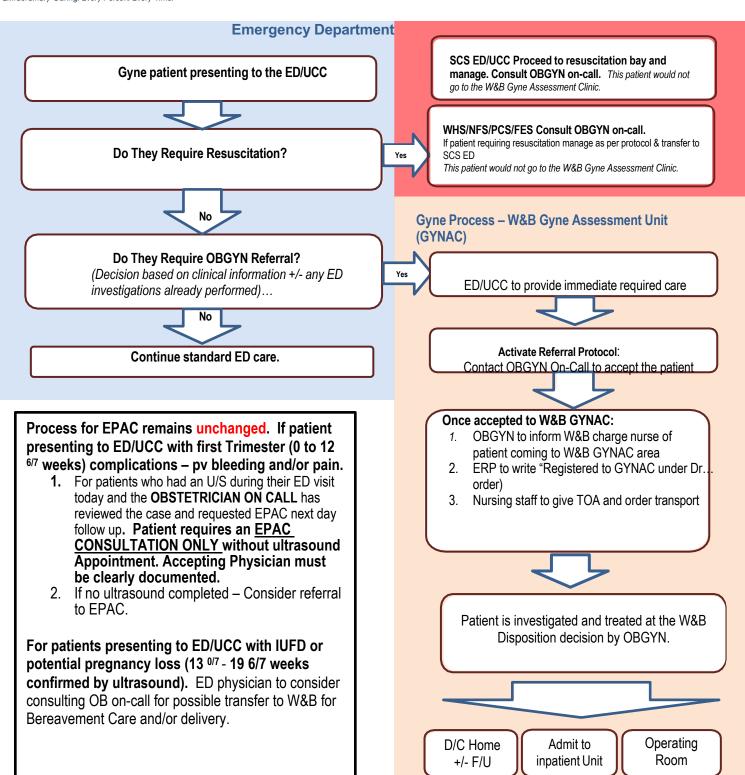

## **ED Gyne Referral Flowsheet**



## Sample Order Entry Order:



This will print at both Printer A at OBGYN and SCS 4<sup>th</sup> Floor OB registration:



Please complete and give the following information sheet to the patient along with a copy of the ED Chart.

Affix Patient Sticker here



## **Gynecology Rapid Assessment Clinic Patient Information Sheet**

| Referring ED Physician: _ |  |
|---------------------------|--|
|                           |  |
| Accepting Gynecologist:   |  |

Please proceed directly to the Obstetrics and Gynecology unit at Women's and Babies at St Catharines Site. The staff there are aware of your visit and are expecting you. Women and babies is located on the fourth floor. You will be registered and seen by the gynecologist on the same floor.

## How to get there:

The SCS is located at